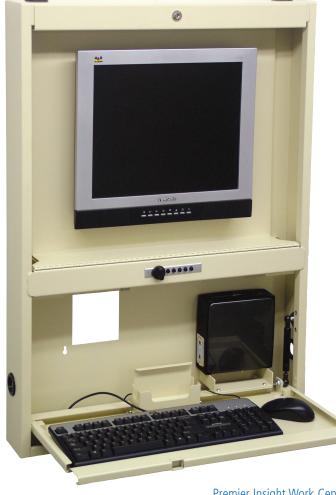

## Insight Work Center #291440

## Features:

**Color:** Beige / Custom colors available **Construction:** Heavy gauge steel **Size:** 36"H x 26"W x 4"D

- Cabinet has 4" depth when closed and 14¼" when open-providing safe hallway clearance
- Accommodates a wide assortment of All-In-One, Thin Client and mini PC's
- Monitor compartment accommodates monitors up to 24%"W x 18"H x 3½"D
- Variable height monitor mounting with 75mm/100mm VESA standards
- Programmable push button lock with automatic security mechanism for keyboard compartment
- $4\frac{1}{4}$ "x  $4\frac{1}{4}$ " rear cut out for power and data outlets
- Fold down tray with ample room for keyboard and mouse
- Smooth operating gas cylinder with closure adjustment for the keyboard tray compartment
- Multiple entry ports for power and network cables
- 5-year warranty (1-year gas spring and lock)

Premier Insight Work Center **#291440** 

800.257.2326 • www.omnimedbeam.com www.itwalldesks.com