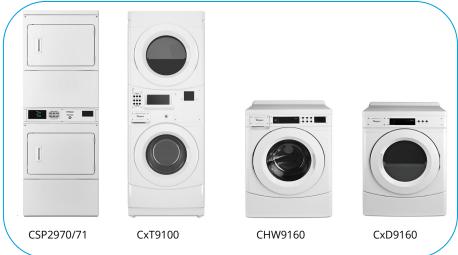

# CAE2745

# Mechanical Options

### V14 Coin Slide 3.50 Max

### **Electronic Options**