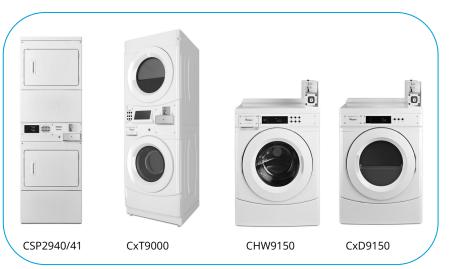

### CxM2745

### **Mechanical Options**

Electronic Options Both needed for Dryer