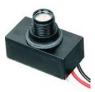

4100 EI Dorado Pkwy, Ste 100-242 Mckinney, TX 75070 512-840-0616 • sales@jandhled.com www.jandhled.com

# LED WALL PACK F-SERIES



# PRODUCT DESCRIPTION

LED wall pack fixtures can be mounted on surface/facade, whether you have a new construction or upgrade application. They are perfect for illuminating a variety of outdoor applications, including facade, wallwashing, monuments, landscapes, public places, retail and residential complexes. They provide an added level of security to residential/commercial properties.

# **ACCESSORIES**



**Full Cutoff Cover** 



Photocell

# **DIMENSIONS**



# **SPECIFICATIONS**

| Part Number   | Input<br>Power | Input<br>Voltage | Efficiency | ССТ        | Light<br>Distribution | CRI | Certificates  | Warranty |
|---------------|----------------|------------------|------------|------------|-----------------------|-----|---------------|----------|
| JH-RWP50W-82F | 50W            | 100-277VAC       | 115Lm/W    | 3000-5700K | 120°                  | 70+ | UL, DLC, RoHS | 5 Years  |
| JH-RWP80W-82F | 80W            | 100-277VAC       | 115Lm/W    | 3000-5700K | 120°                  | 70+ | UL, DLC, RoHS | 5 Years  |