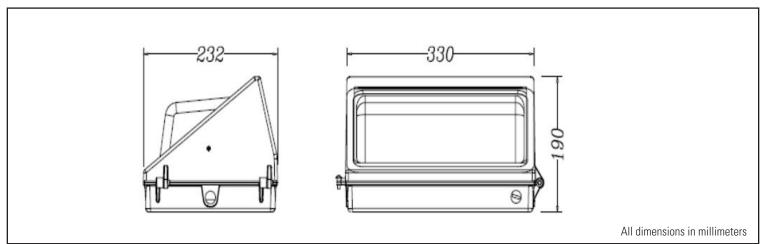

4100 EI Dorado Pkwy, Ste 100-242 Mckinney, TX 75070 512-840-0616 • sales@jandhled.com www.jandhled.com

# LED WALL PACK F-SERIES



# PRODUCT DESCRIPTION

LED wall pack fixtures can be mounted on surface/facade, whether you have a new construction or upgrade application. They are perfect for illuminating a variety of outdoor applications, including facade, wallwashing, monuments, landscapes, public places, retail and residential complexes. They provide an added level of security to residential/commercial properties.

# **ACCESSORIES**



**Full Cutoff Cover** 



Photocell

# **DIMENSIONS**



# **SPECIFICATIONS**

| Part Number   | Input<br>Power | Input<br>Voltage | Efficiency | ССТ        | Light<br>Distribution | CRI | Certificates  | Warranty |
|---------------|----------------|------------------|------------|------------|-----------------------|-----|---------------|----------|
| JH-RWP50W-82F | 50W            | 100-277VAC       | 115Lm/W    | 3000-5700K | 120°                  | 70+ | UL, DLC, RoHS | 5 Years  |
| JH-RWP80W-82F | 80W            | 100-277VAC       | 115Lm/W    | 3000-5700K | 120°                  | 70+ | UL, DLC, RoHS | 5 Years  |