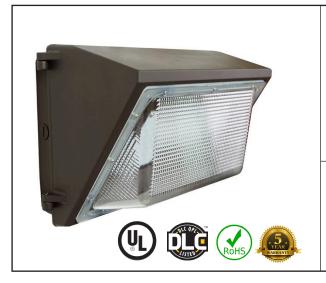

# LED WALL PACK F-SERIES

# PRODUCT DESCRIPTION

LED wall pack fixtures can be mounted on surface/facade, whether you have a new construction or upgrade application. They are perfect for illuminating a variety of outdoor applications, including facade, wallwashing, monuments, landscapes, public places, retail and residential complexes. They provide an added level of security to residential/commercial properties.