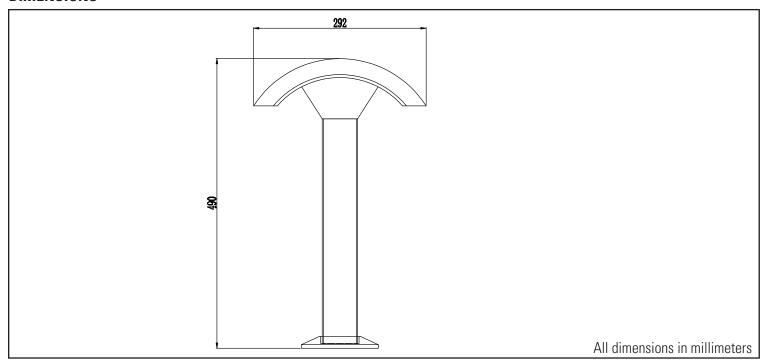

www.jandhled.com

## **LED BOLLARD LIGHT**



## PRODUCT DESCRIPTION

LED bollard lights can be hardwired on most surfaces. The lights are usually installed directly to the ground with stakes or mounted on concrete blocks. They are perfect for illuminating pathways, walkways, and gardens. These garden lights are popular for industrial or residential use.

## **DIMENSIONS**



## **SPECIFICATIONS**

| Part Number   | Input<br>Power | Input<br>Voltage | Efficiency | CCT   | Light<br>Distribution | CRI | Certificates | Warranty |
|---------------|----------------|------------------|------------|-------|-----------------------|-----|--------------|----------|
| JH-DGL12W-27R | 12W            | 100-277VAC       | 100Lm/W    | 5000K | 120°                  | 70+ | UL           | 5 Years  |