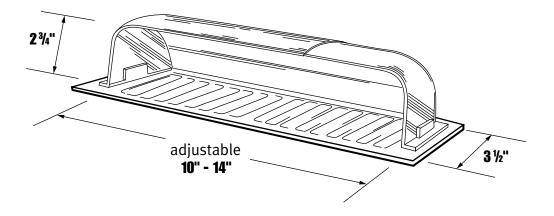

### **UNBREAKABLE Air Deflector**

| Model No. | Description                       |
|-----------|-----------------------------------|
| 50        | floor register/adjustable 10"-14" |
| 50/12     | floor register/adjustable 10"-14" |

# **General Information**

- premium unbreakable air deflector
- adjustable from 10" to 14" width
- for heating and cooling applications
- · redirects air for added comfort
- saves energy
- can add #67 extension sleeve to add 12" of width