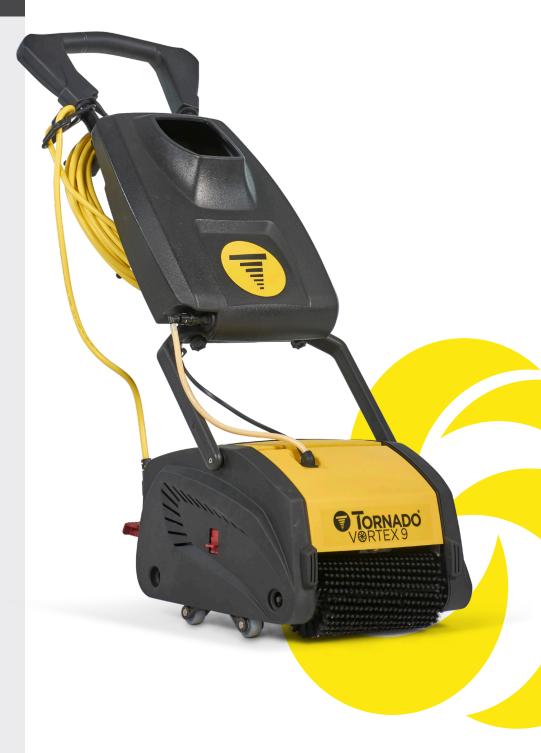

#### Automatic Scrubber

# VORTEX 9 MW MULTI-PURPOSE SCRUBBER

VERSATILITY REVAMPED.

### Versatility

The most versatile and effective machine for any hard or soft floor surface – wash, scrub and dry in just a single pass.

# Brush Technology

Utilizes low-moisture, cylindrical brush technology, resulting in less water consumption and greater contact pressure than rotary brush scrubbers.

# Cylindrical Brushes

Counter-rotating cylindrical brushes scrub and lift dirt and water onto a rotating recovery drum to pick up solution, leaving floors clean and dry.