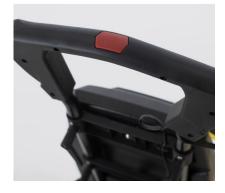

#### Wider Handle

Wider, more comfortable handle with one simple push button to dispense cleaning solution.