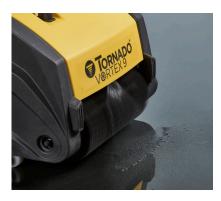

# Brush Technology

Utilizes low-moisture, cylindrical brush technology, resulting in less water consumption and greater contact pressure than rotary brush scrubbers.

# Cylindrical Brushes

Counter-rotating cylindrical brushes scrub and lift dirt and water onto a rotating recovery drum to pick up solution, leaving floors clean and dry.