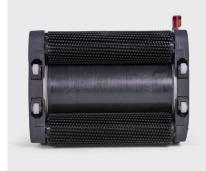

# Cylindrical Brushes

Counter-rotating cylindrical brushes scrub and lift dirt and water onto a rotating recovery drum to pick up solution, leaving floors clean and dry.