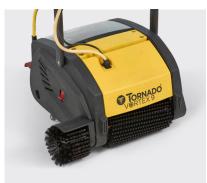

# VORTEX 9 MW MULTI-PURPOSE SCRUBBER

VERSATILITY REVAMPED.

### Versatility

The most versatile and effective machine for any hard or soft floor surface – wash, scrub and dry in just a single pass.

#### Wider Handle

Wider, more comfortable handle with one simple push button to dispense cleaning solution.