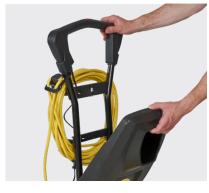

#### Wider Handle

Wider, more comfortable handle with one simple push button to dispense cleaning solution.

# **Transport Mode**

Improved transport mode for ease of movement when not in use.