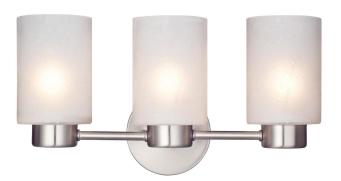

# SPECIFICATION SHEET

Item Number 6227900

**Sylvestre** 

3 Light Wall Fixture Brushed Nickel Finish with Frosted Seeded Glass

### **Specifications**

Height: 8.25"Width: 15.75"Extends: 6.25"

• Height from Center of Outlet Box: 5.88"

• Back Plate: H: 4.75" W: 4.75"

• Use (3) Medium (E26) Base Lamps,

60 Watt Maximum

Can be installed up or down