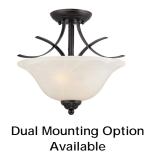

## Item Number 6340300

2 Light Pendant/Semi-Flush Amber Bronze Finish with White Alabaster Glass

### Specifications

- Height: 13.86"
- Diameter: 13.98"
- Chain: 36"
- Adjustable Cord: 60" max.
- Use (2) Medium (E26) Base Lamps, 60 Watt Maximum