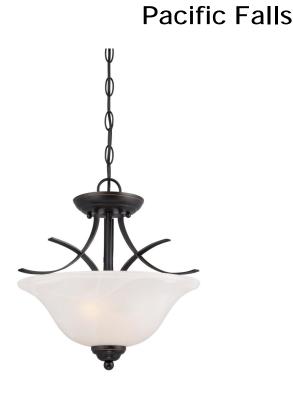

## Item Number 6340300

2 Light Pendant/Semi-Flush Amber Bronze Finish with White Alabaster Glass

### Specifications

- Height: 13.86"
- Diameter: 13.98"
- Chain: 36"
- Adjustable Cord: 60" max.
- Use (2) Medium (E26) Base Lamps, 60 Watt Maximum