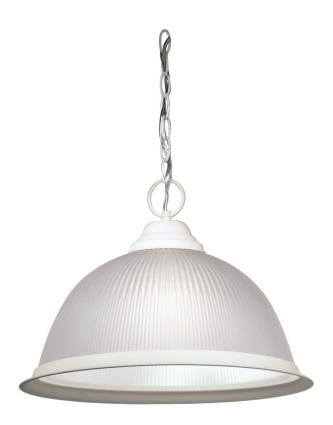

## NUVO 76-692

1-Light 15" Textured White Pendant Light Fixture with Frosted Prismatic Dome

Fixture Type

Pendants 1-Light

Collection

No

Style

Traditional

Finish

**Textured White** 

Width 15"

Height 10.5"

Shade Description

Prismatic Frosted Ribbed

Shade Material

Glass

Chain 36"

Number of Lights

1-Light

Max Wattage

100 Watts

Lamp Type

Incandescent

Bulb Type