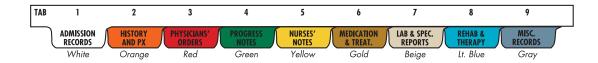

## **Preprinted Poly Divider Sets**

Preprinted Poly Chart Dividers are made of strong, flexible heavy gauge polyethylene plastic. Our fade resistant dividers are printed in black on one side using an 8 point foil stamping process that produces a clean and easily readable type. Dividers measure 8 ½ inches wide by 11 inches long and are compatible with other charting systems. Tab text and color: ADMISSION RECORDS (White), HISTORY AND PX (Orange), PHYSICIANS' ORDERS (Red), PROGRESS NOTES (Green), NURSES' NOTES (Yellow), MEDICATION & TREAT. (Gold), LAB & SPEC. REPORTS (Beige), REHAB & THERAPY (Lt. Blue) and MISC RECORDS (Gray).