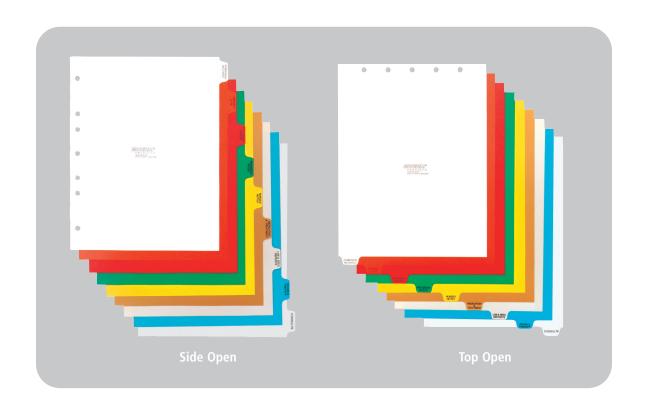

## **Preprinted Poly Divider Sets**

Preprinted Poly Chart Dividers are made of strong, flexible heavy gauge polyethylene plastic. Our fade resistant dividers are printed in black on one side using an 8 point foil stamping process that produces a clean and easily readable type. Dividers measure 8 ½ inches wide by 11 inches long and are compatible with other charting systems. Tab text and color: ADMISSION RECORDS (White), HISTORY AND PX (Orange), PHYSICIANS' ORDERS (Red), PROGRESS NOTES (Green), NURSES' NOTES (Yellow), MEDICATION & TREAT. (Gold), LAB & SPEC. REPORTS (Beige), REHAB & THERAPY (Lt. Blue) and MISC RECORDS (Gray).

- Heavy gauge polyethylene for flexibility and strength
- Clear and easily readable tab text
- Shipped in collated packages
- Measures 11"H by 8½"W