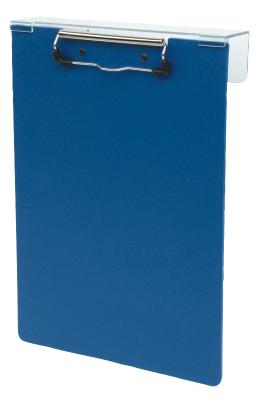

## Poly Clipboard - Overbed - #203913

Over bed clipboards are made of durable, easy to clean polyethylene. These lightweight holders secure information and forms with a strong low profile spring clip. Hung on bedrails with a 1 <sup>3</sup>/<sub>4</sub> inch over bed handle, they are a convenient tool to keep patient information organized and easily accessible. Each holder accommodates up to 50 plus sheets and comes in 4 bold colors: Blue, Beige, Burgundy, Forest Green and Red. They measure 12<sup>7</sup>/<sub>8</sub> inches high by 9 inches wide.

- Durable, lightweight, easy to clean tri-polyethylene material
- Low profile spring clip attachment
- Over bed handle for convenient access
- Holds up to 50 plus sheets
- Measures 12%"H by 9"W