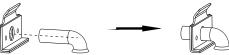

Attach foam gasket to cover plate as shown below.

• Insert the straight tube into the cover plate with drain outlet as shown below.