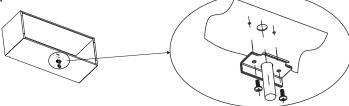

• First install the cover plate with tube to the bottom of the wall sleeve by useng two screws with light strength as shown below,then fasten tightly two screws at the same time with not more strong strength to avoid to injure the tube.