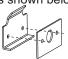

## **HOW TO INSTALL THE DRAIN KIT (CONTINUED)**

 Install the cover plate with tube to the drain outlet located at the back of the sleeve by using two screws and install the cover plate without tube to the other drain outlet by using two screws as shown below.

NOTE: The cover plate with tube may be placed on either sied of the sleeve. Before tightening the screws, make sure the tube's position will allow the sleeve to fit through the wall.

See the following procedures to perform inside drainage.