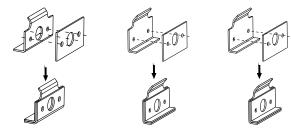

#### HOW TO INSTALL THE DRAIN KIT

You can choose outside drainage or inside drainage. See the following procedures to perform outside drainage.

Attach foam gasket to cover plate as shown below.

 Insert the bent tube into the cover plate with drain outlet as shown below.

Attach foam gasket to cover plate as shown below.

• Insert the straight tube into the cover plate with drain outlet as shown below.