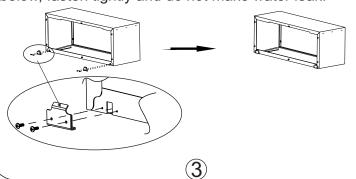

 Install the other two cover plates to the drain outlet located at the back of the wall sleeve by using four screws as shown below, fasten tightly and do not make water leak.