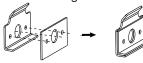

#### HOW TO INSTALL THE DRAIN KIT

You can choose outside drainage or inside drainage. See the following procedures to perform outside drainage.

Attach foam gasket to cover plate as shown below.

 Insert the bent tube into the cover plate with drain outlet as shown below.