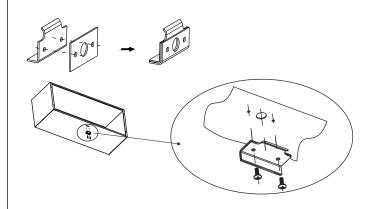

## **HOW TO INSTALL THE DRAIN KIT (CONTINUED)**

 Install the cover plate with tube to the drain outlet located at the back of the sleeve by using two screws and install the cover plate without tube to the other drain outlet by using two screws as shown below.

NOTE: The cover plate with tube may be placed on either sied of the sleeve. Before tightening the screws, make sure the tube's position will allow the sleeve to fit through the wall.

See the following procedures to perform inside drainage.