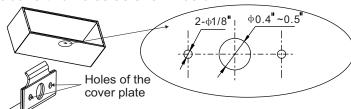

#### **HOW TO INSTALL THE DRAIN KIT (CONTINUED)**

● Drill two 1/8-inch holes in suitable position of the bottom of the wall sleeve to line up with the holes of the cover plate as shown below. Then drill one 0.4" ~0.5" hole in the middle of the above two holes as shown below.