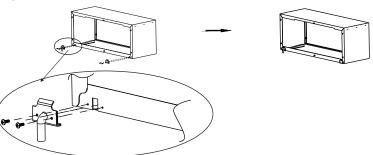

## **HOW TO INSTALL THE DRAIN KIT (CONTINUED)**

 Install the cover plate with tube to the drain outlet located at the back of the sleeve by using two screws and install the cover plate without tube to the other drain outlet by using two screws as shown below.

NOTE: The cover plate with tube may be placed on either sied of the sleeve. Before tightening the screws, make sure the tube's position will allow the sleeve to fit through the wall.

See the following procedures to perform inside drainage.