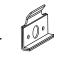

NOTE:When you choice the outside drainage ,must install a cover plate without hole to the drain outlet of the bottom of the wall sleeve by using two screws and make sure water do not leak as shown below.Make sure the plate's position will allow the sleeve to fit through thewall.