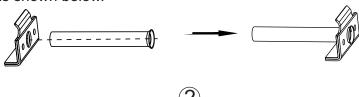

#### HOW TO INSTALL THE DRAIN KIT

You can choose outside drainage or inside drainage. See the following procedures to perform outside drainage.

Attach foam gasket to cover plate as shown below.

 Insert the bent tube into the cover plate with drain outlet as shown below.

• Rotate the tube to the proper position as shown below.