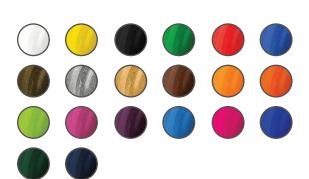

# PLASTIC CHAIN



#### FEATURES/BENEFITS

- Can be packaged in almost any length – in cartons, pails, and reels.
- UV Protection Lifetime Guarantee
- With PolyOne Smartbatch<sup>™</sup> color and additive solutions, our color formulation is unparalleled.

# STANDARD COLOR OPTIONS



## PRODUCT INFORMATION

- Creates an effective crowd control and/or visual barrier when used with stanchions or ground poles.
- Used in manufacturing plants, distribution centers, parking lots, on construction sites, and more.
- Chain is available in standard and bi-color options.
- Sizes range from 3/4" to 5" (length of link).













## **AMERICA'S PLASTIC CHAIN COMPANY**