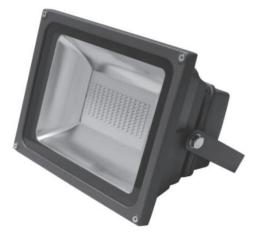

# Outdoor LED Flood Light 140851

### **Features**

Heavy duty utility outdoor flood light is an energy saving, long-lasting alternative to incandescent. Ideal use for security and general lighting. Provides lighting in residential, commercial, retail and hospitality applications.

### Construction

Housing is die cast 22 gauge aluminum. Inner silver reflector.

#### Finish

All exposed metal surface area is painted bronze.

# Diffuser

Clear tempered glass diffuser.