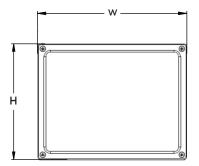

# Specifications and dimensions

subject to change without notice.

# **Ordering Information:**

|        |     | Delivered |       |        |    |    |
|--------|-----|-----------|-------|--------|----|----|
| Bronze | LED | Lumens    | ССТ   | Н      | W  | D  |
| 140851 | 40W | 4000      | 5000K | 5-1/2" | 7" | 4" |