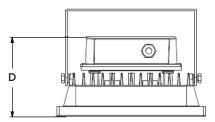

# Specifications and dimensions

subject to change without notice.

# **Ordering Information:**

|        |     | Delivered |       |        |    |    |
|--------|-----|-----------|-------|--------|----|----|
| Bronze | LED | Lumens    | ССТ   | Н      | W  | D  |
| 140851 | 40W | 4000      | 5000K | 5-1/2" | 7" | 4" |