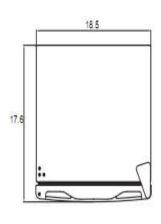

#### **Product Specs:**

· Dimension (W\*D\*H, Inch): 18.66\*17.6\*25

Net Weight: 16 KGCapacity: 2.3 Cu. Ft.

· Refrigerant: R600a, 0.42 Oz

Rated Current: 0.85AInput Power: 56W

· Energy Data: 247 kWh/Y

Clearance: 0.78 Inch