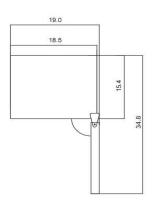

#### **Product Specs:**

· Dimension (W\*D\*H, Inch): 18.66\*17.6\*25

Net Weight: 16 KGCapacity: 2.3 Cu. Ft.

· Refrigerant: R600a, 0.42 Oz

Rated Current: 0.85AInput Power: 56W

· Energy Data: 247 kWh/Y

Clearance: 0.78 Inch