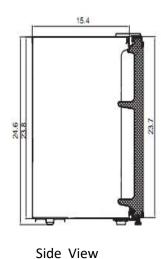

#### **Product Specs:**

· Dimension (W\*D\*H, Inch): 18.66\*17.6\*25

Net Weight: 16 KGCapacity: 2.3 Cu. Ft.

· Refrigerant: R600a, 0.42 Oz

Rated Current: 0.85AInput Power: 56W

· Energy Data: 247 kWh/Y

Clearance: 0.78 Inch