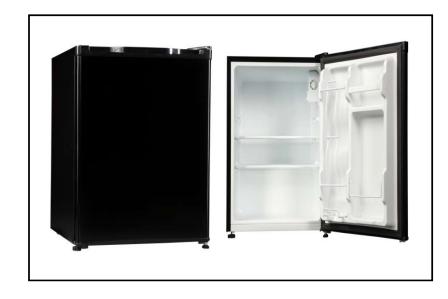

#### **Product Overview:**

- · 2.3 Cubic Feet
- · No Frost
- · Mechanical Temperature Control
- · Reversible Door
- · Can Rack
- · Wire Shelf
- · Adjustable Legs
- · Recessed Handle

#### **Product Specs:**

· Dimension (W\*D\*H, Inch): 18.66\*17.6\*25

Net Weight: 16 KGCapacity: 2.3 Cu. Ft.

· Refrigerant: R600a, 0.42 Oz

Rated Current: 0.85AInput Power: 56W

· Energy Data: 247 kWh/Y

Clearance: 0.78 Inch