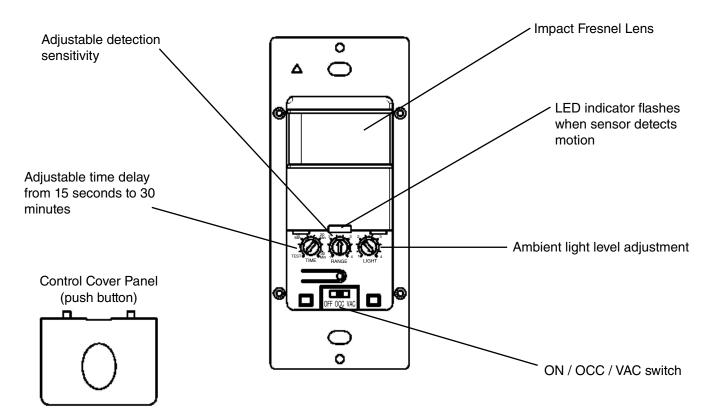

## **Features:**

- · Zero crossing function increases longevity
- Automatic ON/OFF Control
- Push button ON/OFF
- Time delay OFF ranging from 15 seconds to 30 minutes
- Passive Infrared technology
- Adjustable sensitivity settings
- Standard decorator wall plate included
- ISO9001 Registered manufacturing facility
- Meets California Title 24 Requirements
- UL/cUL Listed device
- Five Year Limited Warranty