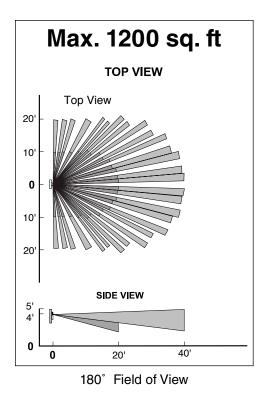

Ideal for:
Offices, Copy Rooms, Break Rooms
Storage Closets, Small Restrooms,
Small Conference Rooms,
Maintenance Closets

| Part #                     | IOS-DOV                                                                                                                                                                                                                                                                                                |  |  |  |  |  |
|----------------------------|--------------------------------------------------------------------------------------------------------------------------------------------------------------------------------------------------------------------------------------------------------------------------------------------------------|--|--|--|--|--|
| Desc                       | Single Pole, Decorator Wall Switch PIR Occupancy / Vacancy Sensor for 120V with Night Light                                                                                                                                                                                                            |  |  |  |  |  |
| Rating                     | Incandescent / Tungsten: 800W-120VAC Resistive load: 800W-120VAC Fluorescent / Ballast: 800VA-120VAC Motor: 1/4HP-120VAC Time Delay: 15 Sec to 30 Min Light Level: 30 LuxDaylight Operation Temperature: 32°F131°F / 0-55°C No minimum Load required. Can be used with electronic fluorescent ballasts |  |  |  |  |  |
| Coverage                   | 180°, Max 1200sq. ft                                                                                                                                                                                                                                                                                   |  |  |  |  |  |
| Color                      | White, Ivory                                                                                                                                                                                                                                                                                           |  |  |  |  |  |
| Five Year Limited Warranty |                                                                                                                                                                                                                                                                                                        |  |  |  |  |  |
| Model Ordering Info:       |                                                                                                                                                                                                                                                                                                        |  |  |  |  |  |