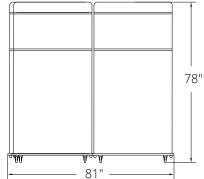

## Product Information

| Description               | Available<br>Sizes | Dimensions (Up)<br>Height x Width | Headboard<br>Height (Down) | Mattress<br>Thickness | Weight            |
|---------------------------|--------------------|-----------------------------------|----------------------------|-----------------------|-------------------|
| Economy Mobile Sleeper    | Twin               | 78" x 40"<br>(198cm x 102cm)      | 21.5" (55cm)               | 5" (13cm)             | 68 lbs<br>(31kg)  |
| Standard Mobile Sleeper   | Twin               | 78" x 40"<br>(198cm x 102cm)      | 21.5" (55cm)               | 7.5" (19cm)           | 105 lbs<br>(48kg) |
|                           | Twin XL            | 84" x 40"<br>(214cm x 102cm)      | 21.5" (55cm)               | 7.5" (19cm)           | 115 lbs<br>(52kg) |
|                           | Twin Narrow        | 78" x 32"<br>(198cm x 82cm)       | 21.5" (55cm)               | 7.5" (19cm)           | 94 lbs<br>(43kg)  |
|                           | Double             | 78" x 55"<br>(198cm x 138cm)      | 21.5" (55cm)               | 7.5" (19cm)           | 129 lbs<br>(59kg) |
| Pillow Top Mobile Sleeper | Twin               | 78" x 40"<br>(198cm x 102cm)      | 26.5" (68cm)               | 10.5" (27cm)          | 115 lbs<br>(52kg) |