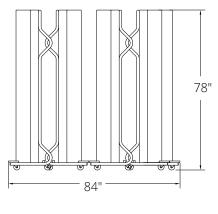

## Product Information

| Description               | Available<br>Sizes | Dimensions (Up)<br>Height x Width | Headboard<br>Height (Down) | Mattress<br>Thickness | Weight            |
|---------------------------|--------------------|-----------------------------------|----------------------------|-----------------------|-------------------|
| Economy Mobile Sleeper    | Twin               | 78" x 40"<br>(198cm x 102cm)      | 21.5" (55cm)               | 5" (13cm)             | 68 lbs<br>(31kg)  |
| Standard Mobile Sleeper   | Twin               | 78" x 40"<br>(198cm x 102cm)      | 21.5" (55cm)               | 7.5" (19cm)           | 105 lbs<br>(48kg) |
|                           | Twin XL            | 84" x 40"<br>(214cm x 102cm)      | 21.5" (55cm)               | 7.5" (19cm)           | 115 lbs<br>(52kg) |
|                           | Twin Narrow        | 78" x 32"<br>(198cm x 82cm)       | 21.5" (55cm)               | 7.5" (19cm)           | 94 lbs<br>(43kg)  |
|                           | Double             | 78" x 55"<br>(198cm x 138cm)      | 21.5" (55cm)               | 7.5" (19cm)           | 129 lbs<br>(59kg) |
| Pillow Top Mobile Sleeper | Twin               | 78" x 40"<br>(198cm x 102cm)      | 26.5" (68cm)               | 10.5" (27cm)          | 115 lbs<br>(52kg) |