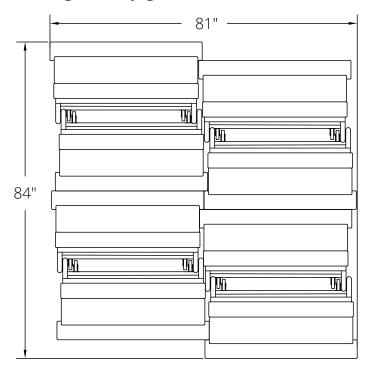

Standard & Pillow Top Foundation Thickness: 4" (10cm) Economy Bunkie Board Thickness: 1.5" (4cm)

Storage Configuration (Based on Eight (8) Twin Size Standard Mobile Sleepers)