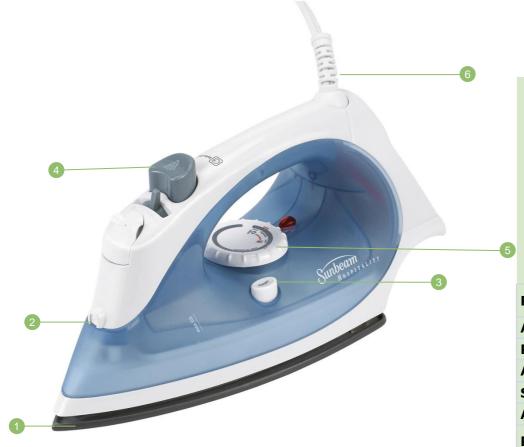

## ■ PRODUCT HIGHLIGHTS

- greensense  $^{\scriptscriptstyle TM}$  iron designed to deliver water savings of up to 45% vs. a standard iron
- Non-Stick soleplate glides smoothly across fabrics
- 15 minute Auto-Off feature offers peace of mind
- Anti-Drip System
- Spray Mist feature removes stubborn wrinkles
- Self Clean for longer lasting performance
- 360° Swivel Cord keeps the cord untangled and out of the way
- Two-Year Limited Hospitality Warranty