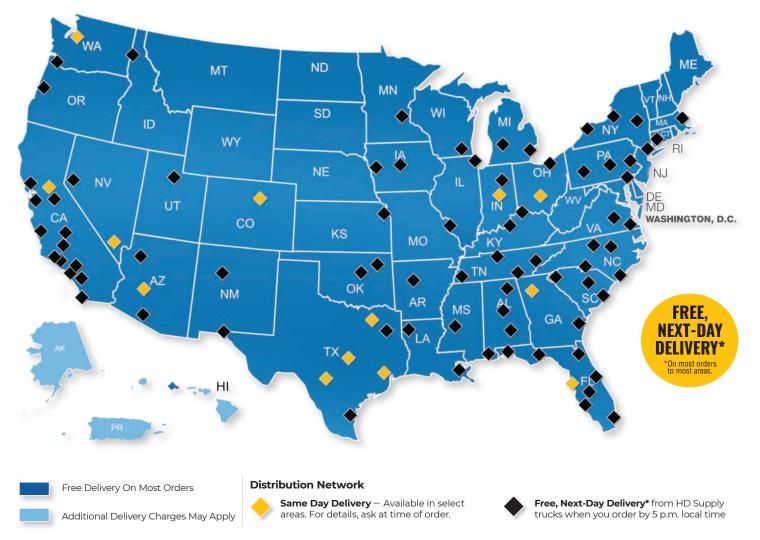

# **RELIABLE DELIVERY FROM COAST-TO-COAST**

#### Free, Next-Day Delivery

We offer free, next-day delivery\* on stocked products to 95 percent of the country and have thousands more available that ship free.

#### **Priority Overnight Service**

Customers in our two to three-day delivery service areas can call **1.800.431.3000** for a shipping quote.

#### Will-Call Pickup In One Hour

Will-call pickup is available for most orders phoned in between 8 a.m. and 4 p.m. local time at your nearest distribution center.

#### **Pineapple Express**

Our mainland delivery policies also apply to our Oahu customers. Hazardous materials cannot be shipped to Hawaii.

hdsupplysolutions.com